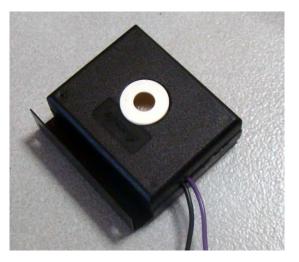

## TELBIT SOUNDER

The Telbit Sounder is a reliable lowcost sounder fitted as standard equipment to Onsetter and Banksman Locked Bell boxes.

With its wide operating voltage makes it suitable for a wide range of applications.