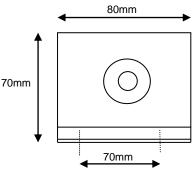

## **Dimensions**

4mm Mounting Holes

24VDC, 32VAC/DC, 110VAC 105dB Single Tone -10°C to +65 °C 80mm(L) x 70mm(W) x 30mm(H) Base Mount with mounting holes Black

29 Galaxy ave., Linbro Business Park Cnr. Marlboro Drive & N3 Highway Sandton, South Africa P.O. Box 774, Wendywood, 2144 Tel: +27 (11) 608 1121/9 Mail: martin@telbit.co.za Web: www.telbit.co.za