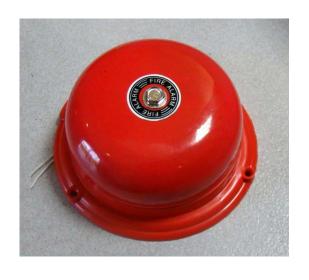

## **ALARM BELL**

The Alarm Bell is fitted as standard equipment as the secondary sounder in Banksman Locked Bell boxes.

The ideal siren for security and fire alarms.

Colour Red

REV1

29 Galaxy ave., Linbro Business Park Cnr. Marlboro Drive & N3 Highway Sandton, South Africa P.O. Box 774, Wendywood, 2144 Tel: +27 (11) 608 1121/9 Mail: martin@telbit.co.za Web: www.telbit.co.za