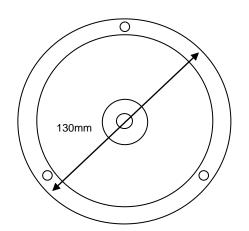

## **Dimensions**

## Specifications

Voltage 12VDC,24VAC/DC,

32VAC/DC, 110VAC

Sound Output 95dB

**Tones** Continues Bell Ring Tone

Temperature -10°C to +65 °C

**Dimensions** 130mm (Diameter) x 55mm(Depth) **Mounting** Base Mount with mounting holes