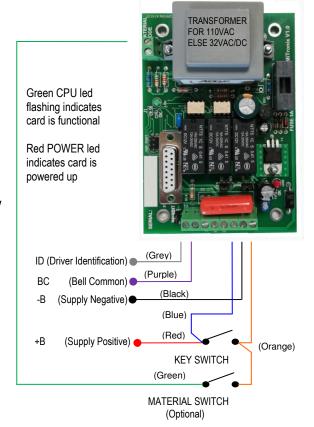

#### **Features**

- No Standby circuit. Card completely powers down
- AC or DC Operating Voltage
- Unique Serial Number
- 4.1, 3.3.3, 4.2 or additional 12 button ready
- Factory programmable to accommodate other signals
- Material Mode limits to 1, 2, 4.1, 4.2 & Long Ring
- Completes ringing if Key Switch is turned off prematurely
- Configurable Brake Interlock relay
- Driver Identification ID output to Telbit Recorder
- Inhibit Circuit (J7) prevents over ringing
- Optically isolated inputs

### Compatibility

- Fully compatible with Telbit Scitron card
- Compatible with D-Tronic and Evolution card with minimal wiring change to Key Switch
- Male to Female adapter available for compatibility on 15 pin pushbutton harness connector

#### **Specifications**

| Supply Voltage  | 32VAC/DC                                   | 20VAC - 55VAC, 20VDC-55VDC |
|-----------------|--------------------------------------------|----------------------------|
|                 | 110VAC                                     | 60VAC – 130VAC             |
| Dimensions      | 125mm(length) x 88mm(width) x 37mm(height) |                            |
| Relay Contact   | 16A 250VAC                                 |                            |
| Mounting Holes  | 105mm(length) x 64mm(width)                |                            |
| Mount Hole Size | 4 Holes of 5mm Diameter                    |                            |
| Fuse Type       | 20mm Glass Fuse 1Amp 250V                  |                            |
| Input Ratings   | 32VAC/DC or 110VAC                         |                            |
| Contact Rating  | Pluggable 15A 250VAC                       |                            |
| Transformer     | 110V/32V AC 3.3VA Encapsulated             |                            |
| Temperature     | -10 °C to 55 °C                            |                            |
|                 |                                            |                            |